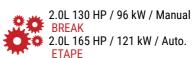

## More info about this vehicle















- White
- Automatic cab air conditioning
- Driver and passenger airbag
- Electric handbrake
- Fix and go
- Swivel seats in the cab, with double armrests and adjustable height
- Cab seat covers with matching cushions
- Electric de-icing rearview mirrors
- Cruise control and speed limiter
- **ESP**
- START & STOP
- Unit step insulation
- XL cell door (60 cm) with window
- Cab panoramic skylight
- Panoramic skylight (or two skylights)
- Separation curtain cab/cell
- Double-locking windows with combined blinds/screens

- Curtains
- Damped cupboard hinges
- USB ports/USB-C
- IRP structure: GRP on roof/floor/sides, floor 64 mm thick
- Technibox
- Coded front bumper
- 16" steel rims with grey trims
- FORD pass
- Automatically lighted headlights and windshield wipers
- Fog lamps
- TV-rea