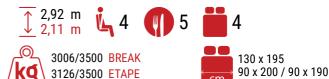

## More info about this vehicle















- White
- Automatic cab air conditioning
- Driver and passenger airbag
- Electric handbrake
- Fix and go
- Swivel seats in the cab, with double armrests and adjustable height
- Cab seat covers with matching cushions
- Electric de-icing rearview mirrors
- Cruise control and speed limiter
- **ESP**
- START & STOP
- Unit step insulation
- XL cell door (60 cm) with window
- Cab panoramic skylight
- Panoramic skylight (or two skylights)
- Separation curtain cab/cell
- Double-locking windows with combined blinds/screens

- Curtains
- Damped cupboard hinges
- USB ports/USB-C
- IRP structure: GRP on roof/floor/sides, floor 64 mm thick
- Technibox
- Coded front bumper
- 16" steel rims with grey trims
- FORD pass
- Automatically lighted headlights and windshield wipers
- Fog lamps
- TV-r