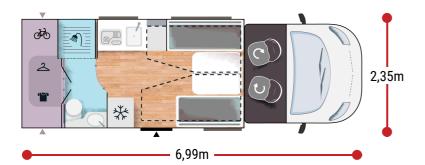

## More info about this vehicle















- White
- Automatic cab air conditioning
- Driver and passenger airbag
- Electric handbrake
- Fix and go
- Swivel seats in the cab, with double armrests and adjustable height
- Cab seat covers with matching cushions
- Electric de-icing rearview mirrors
- Cruise control and speed limiter
- **ESP**
- START & STOP
- Unit step insulation
- XL cell door (60 cm) with window
- Cab panoramic skylight
- Panoramic skylight (or two skylights)
- Separation curtain cab/cell
- Double-locking windows with combined blinds/screens

- Curtains
- Damped cupboard hinges
- USB ports/USB-C
- IRP structure: GRP on roof/floor/sides, floor 64 mm thick
- Technibox
- Coded front bumper
- 16" steel rims with grey trims
- FORD pass
- Automatically lighted headlights and windshield wipers
- Fog lamps
- TV