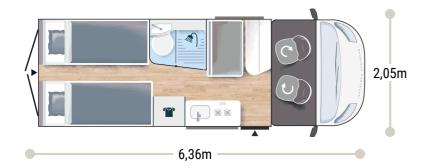

2024













- Motorization 2.2L 140 HP / 103 kW
- Manual cab air conditioning Driver and passenger airbag
- Fix and go
- Swivel seats in the cab, with double armrests and adjustable height
- Electric de-icing rearview mirrors
- Cruise control and speed limiter
- ESP
- Eco pack: Stop&Start, smart alternator, electronically-controlled fuel pump
- Panoramic skylight (or two skylights)
- Double-locking windows with combined blinds/screens
- Interior cab isothermal shutters

- **USB** ports
- 16" Dark Grey steel rims
- TV-ready
- Bathroom with window
- Rear opening windows
- Gas heating
- Dining area table extension Exterior table stand
- Electric step
- Solar panel ready (MPPT ready)
- Rear camera pre-wiring



More info about this vehicle





2024









- Motorization 2.2L 140 HP / 103 kW