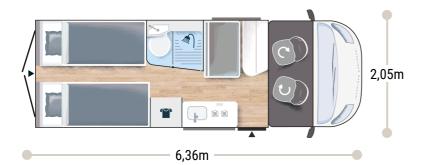

2024













- Motorization 2.2L 140 HP / 103 kW
- Manual cab air conditioning Driver and passenger airbag
- Fix and go
- Swivel seats in the cab, with double armrests and adjustable height
- Electric de-icing rearview mirrors
- Cruise control and speed limiter
- ESP
- Eco pack: Stop&Start, smart alternator, electronically-controlled fuel pump
- Panoramic skylight (or two skylights)
- Double-locking windows with combined blinds/screens
- Interior cab isothermal shutters

- **USB** ports
- 16" Dark Grey steel rims
- TV-ready
- Bathroom with window
- Rear opening windows
- Gas heating
- Dining area table extension Exterior table stand
- Electric step
- Solar panel ready (MPPT ready)
- Rear camera pre-wiring



More info about this vehicle





2024









- Motorization 2.2L 140 HP / 103 kW / Auto.
- Manual cab air conditioning
- Driver and passenger airbag
- Fix and go
- Swivel seats in the cab, with double armrests and adjustable height
- Cab seat covers with matching cushions
- Electric de-icing rearview mirrors
- Cruise control and speed limiter
- **ESP**
- Traction +
- Hill Descent control
- Exclusive black grille
  Eco pack: Stop&Start, smart alternator, electronically-controlled fuel pump
- Panoramic skylight (or two skylights)
  Double-locking windows with combined blinds/screens
- **USB** ports
- 9-speed automatic gearbox

- Heavy 16" two-tone black alloy wheels
- Fog lamps TV-ready
- Bathroom with window
- Rear opening windows
- Dining area table extension
- Exterior table stand
- Electric step
- Maxi Cab
- Wardrobe
- Rein