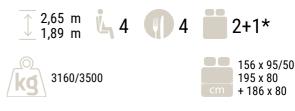

2024













- Motorization 2.2L 140 HP / 103 kW
- Manual cab air conditioning Driver and passenger airbag
- Fix and go
- Swivel seats in the cab, with double armrests and adjustable height
- Electric de-icing rearview mirrors
- Cruise control and speed limiter
- ESP
- Eco pack: Stop&Start, smart alternator, electronically-controlled fuel pump
- Panoramic skylight (or two skylights)
- Double-locking windows with combined blinds/screens
- Interior cab isothermal shutters

- **USB** ports
- 16" Dark Grey steel rims
- TV-ready
- Bathroom with window
- Rear opening windows
- Gas heating
- Dining area table extension Exterior table stand
- Electric step
- Solar panel ready (MPPT ready)
- Rear camera pre-wiring



More info about this vehicle





2024









- Motorization 2.2L 140 HP / 103 kW / Auto.
- Manual cab air conditioning
- Driver and passenger airbag
- Fix and go
- Swivel seats in the cab, with double armrests and adjustable height
- Cab seat covers with matching cushions
- Electric de-icing rearview mirrors
- Cruise control and speed limiter
- **ESP**
- Traction +
- Hill Descent control
- Exclusive black grille
  Eco pack: Stop&Start, smart alternator, electronically-controlled fuel pump
- Panoramic skylight (or two skylights)
  Double-locking windows with combined blinds/screens
- **USB** ports
- 9-speed automatic gearbox

- Heavy 16" two-tone black alloy wheels
- Fog lamps TV-ready
- Bathroom with window
- Rear opening windows
- Dining area table extension
- Exterior table stand
- Electric step
- Maxi Cab
- Wardrobe
- Reinfo